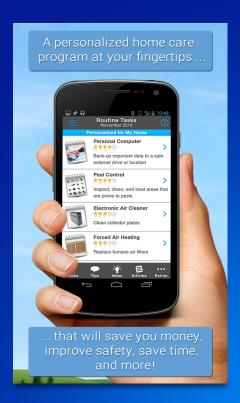

## a FREE GIFT to help you take care of your new home **Home-Wizard** personal home manager App

| Lots of helpful features,<br>plus customizable reminders!                                   |   |  |  |
|---------------------------------------------------------------------------------------------|---|--|--|
| Back Task Support                                                                           | 2 |  |  |
| Forced Air Heating<br>Replace furnace air filters                                           |   |  |  |
| Priority: 충송충ጵ암 Type: inside<br>Timing: January, February, November, December<br>(annually) |   |  |  |
| accessories >                                                                               |   |  |  |
| assign helper                                                                               |   |  |  |
| why & how-to                                                                                |   |  |  |
| customize >                                                                                 |   |  |  |
| < Previous Task Next Task >                                                                 |   |  |  |

## Home-Wizard personal home manager App

for Bonus Feature use **PROMO CODE:** buildoginspect

or web version at https://bulldoginspect.home-wizard.com

| Tasks, Tips & Ideas<br><b>calculated for you</b> based on your<br>home features, goals,<br>priorities, local climate                  |   |                                                                                                                |  |  |
|---------------------------------------------------------------------------------------------------------------------------------------|---|----------------------------------------------------------------------------------------------------------------|--|--|
| Personalization                                                                                                                       |   |                                                                                                                |  |  |
| back                                                                                                                                  |   |                                                                                                                |  |  |
| Goals                                                                                                                                 |   |                                                                                                                |  |  |
| Your personalized home care program is<br>customized for you based on your selected goals<br>and the importance that you put on them. |   |                                                                                                                |  |  |
| One of my Top Goals                                                                                                                   |   |                                                                                                                |  |  |
| Secondary Goals                                                                                                                       |   |                                                                                                                |  |  |
| <ul> <li>Not one of my Goals</li> </ul>                                                                                               |   |                                                                                                                |  |  |
| •                                                                                                                                     |   | Energy Savings                                                                                                 |  |  |
| • •                                                                                                                                   |   | Health & Safety                                                                                                |  |  |
| •                                                                                                                                     | • | Avoiding Unscheduled<br>Repairs                                                                                |  |  |
|                                                                                                                                       |   | Comfort & Convenience                                                                                          |  |  |
| •                                                                                                                                     |   | Maintaining Value                                                                                              |  |  |
|                                                                                                                                       |   | Appearance                                                                                                     |  |  |
|                                                                                                                                       |   | the second s |  |  |